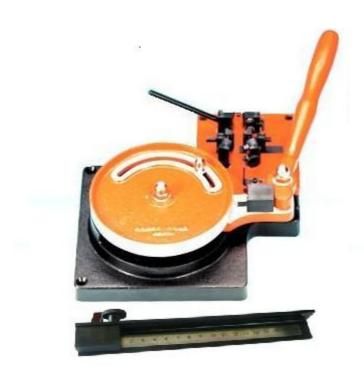

## **Stripper MD 10 / 170**

The manual operated cable insulation remover and conductor stripper Type MD 10/170, is used in the electrician's workshop or in the cable pre – assembly industry, when the insulation of the cable has to be removed and the inner conductors have to be stripped quickly.

Once adjusted, a simple pull on the hand lever and apart of the outside insulation is removed, the end of the conductor is stripped of.

The cutting blades and stripping length can be adjusted easily without Any tools. Depending on the position of the inner conductors in the center, it is possible to strip up to 3 single conductors at once.