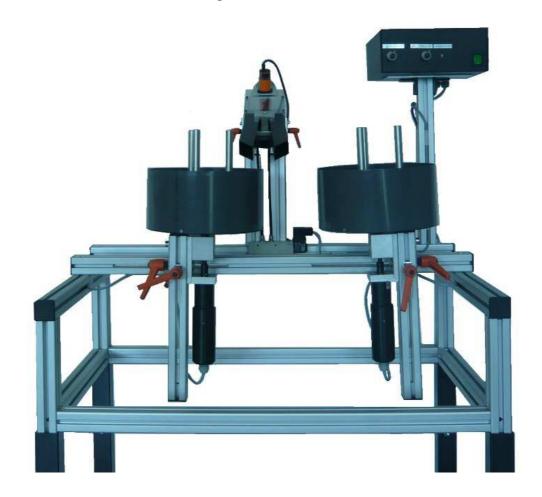

## **POT-WINDER WTM 2-07**

With this double pot-winder, it is possible to coil certain cables and wires to coils. The double pot-winder is available in two versions without motors and with motors. The pot winder is used behind our ISOMAT and Autocut. An installed feeder tube switches over from one pot to the other once one cable is feeded into the pot.

## Function:

The cable, which comes from the ISOMAT or Autocut, is passed through the installed feeder into one of the pots. The pot, which is in use, forms the cable in the pot by turning to a coil, which can be taken out of the pot very easily.

Once the cable end is feeded into the pot, the feeder tube switches over to the other pot and coils next cable, while the pot containing the coiled cable stops.

Both pots are equipped with centering pins, which can be placed into prepared holes, to meet the requested inner coil diameter. Both pots run on a bearing shaft and turn very easily.

Pots are not incl. in the basic equipment. 2 pots are necessary and have to be ordered additionally!